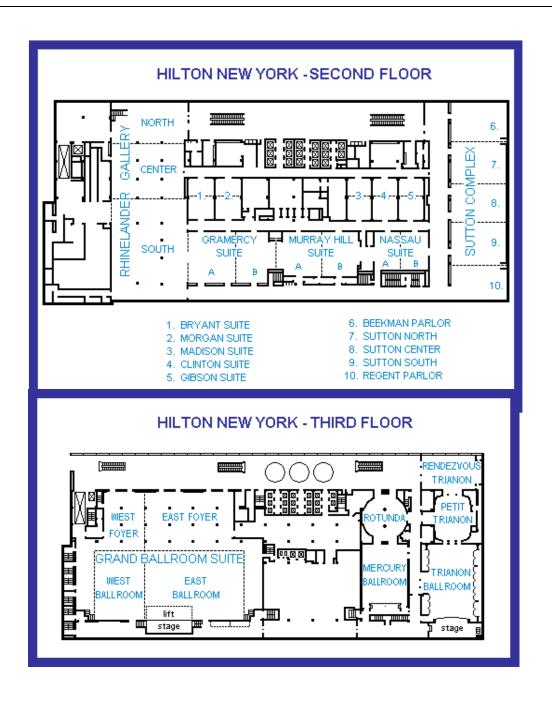

CLICK ON THE SESSION # FOR DETAILS OF THAT SESSION AS THEY BECOME AVAILABLE

| TUESDAY 3 MAY - | - CMI PRECONFERE                           | ENCE MEETINGS AND WELCOME RECEPTION                                  |                                   |  |  |
|-----------------|--------------------------------------------|----------------------------------------------------------------------|-----------------------------------|--|--|
|                 |                                            | nd International Sub-Committee meetings at the Midtown Hil           | ton                               |  |  |
| Note: The CMI B | ureau will be in the C                     | Gibson Room, 2 <sup>nd</sup> Floor, Hilton Hotel throughout the week |                                   |  |  |
| 0900 - 1630     | CMI Executive C                            | Council meeting #1                                                   | Clinton Room, Hilton              |  |  |
| 0930 - 1630     | CMI ISC                                    | York Antwerp Rules and Guidelines on General                         | Regent Room, Hilton               |  |  |
|                 |                                            | Average                                                              |                                   |  |  |
| 0930 - 1630     | CMI IWGs                                   | Other IWG meetings as required                                       | Madison Room, Hilton              |  |  |
| 1100 - 1130     | Tea & Coffee break - CMI IWG/ISC attendees |                                                                      |                                   |  |  |
| 1300 - 1400     | Lunch – CMI IWG/ISC attendees and EXCO     |                                                                      |                                   |  |  |
|                 |                                            |                                                                      |                                   |  |  |
| 1200 - 1800     | Delegate Registra                          | ation at the Hilton                                                  | 2nd Floor Promenade, Hilton Hotel |  |  |
|                 | Check-in at the H                          | Hilton and other hotels                                              |                                   |  |  |
| 1730 - 1830     | CMI Reception f                            | or National MLA Presidents                                           | Beekman Room, Hilton              |  |  |
|                 |                                            |                                                                      |                                   |  |  |
| 1830 - 2100     | Welcome reception                          | on for all registered CMI delegates and accompanying                 | Trianon Ballroom, Hilton          |  |  |
|                 | persons, and ML                            | AUS event ticketholders at the Hilton, including welcome             |                                   |  |  |

|                            | speaker.                                                                                                                                                                                                    | sidents of the CMI and MLAUS, and a keynote s and canapes to be provided                                                                                                                                                                                                                                                                                                                                                                                                                                                                                                                                                                                                                                                                                                                                                                                                                                                     |                                                               |  |  |  |
|----------------------------|-------------------------------------------------------------------------------------------------------------------------------------------------------------------------------------------------------------|------------------------------------------------------------------------------------------------------------------------------------------------------------------------------------------------------------------------------------------------------------------------------------------------------------------------------------------------------------------------------------------------------------------------------------------------------------------------------------------------------------------------------------------------------------------------------------------------------------------------------------------------------------------------------------------------------------------------------------------------------------------------------------------------------------------------------------------------------------------------------------------------------------------------------|---------------------------------------------------------------|--|--|--|
| WEDNESDAY 4 M              | AY                                                                                                                                                                                                          |                                                                                                                                                                                                                                                                                                                                                                                                                                                                                                                                                                                                                                                                                                                                                                                                                                                                                                                              |                                                               |  |  |  |
| 0800 - 0845                | CMI breakfast for judges attending the conference - Hosted by The Hon Judge Johanne Gauthier  Petit Trianon, Hilton                                                                                         |                                                                                                                                                                                                                                                                                                                                                                                                                                                                                                                                                                                                                                                                                                                                                                                                                                                                                                                              |                                                               |  |  |  |
|                            | MAY – CMI CONFERENC<br>LEL WITH CMI IWG A                                                                                                                                                                   | ND MLAUS COMMITTEE MEETINGS                                                                                                                                                                                                                                                                                                                                                                                                                                                                                                                                                                                                                                                                                                                                                                                                                                                                                                  |                                                               |  |  |  |
| 0900 - 1030                | Sutton North & Centre, Hilton Opening Address: Rear Admiral Steven Poulin, JAG and Chief Counsel for the US Coast Guard  ****  COSTA CONCORDIA – Salvage & Wreck Removal  Presentation by Capt Nick Sloane, |                                                                                                                                                                                                                                                                                                                                                                                                                                                                                                                                                                                                                                                                                                                                                                                                                                                                                                                              |                                                               |  |  |  |
| 1000 1100                  |                                                                                                                                                                                                             | Salvage Master of the Costa Concordia wreck removal operation off the Italian island of Giglio Chairs: John Hare, CMI Secretary-General and Jason R Harris, MLAUS Salvage Committee                                                                                                                                                                                                                                                                                                                                                                                                                                                                                                                                                                                                                                                                                                                                          |                                                               |  |  |  |
| 1030 - 1100<br>1100 - 1300 |                                                                                                                                                                                                             | Tea & Coffee – Promenade, 2 <sup>nd</sup> Floor H                                                                                                                                                                                                                                                                                                                                                                                                                                                                                                                                                                                                                                                                                                                                                                                                                                                                            |                                                               |  |  |  |
| 1100 - 1300                | Regent, Hilton  Session 1                                                                                                                                                                                   | Sutton North & Centre, Hilton  Session 2  Panel discussion on the Costa Concordia operation and oth                                                                                                                                                                                                                                                                                                                                                                                                                                                                                                                                                                                                                                                                                                                                                                                                                          | Sutton South, Hilton  Session 3  MLA Carriage of Goods by Sea |  |  |  |
|                            | York Antwerp Rules<br>and Guidelines on<br>General Average<br>Chair: Bent Nielsen<br>Rapporteurs: Taco van<br>der Valk and Richard<br>Cornah, with Rodney<br>Fonda                                          | and Guidelines on General Average Chair: Bent Nielsen Rapporteurs: Taco van der Valk and Richard Cornah, with Rodney  MLA Salvage Committee with MLA Cruise Lines and Passenger Ship Committee  / MLA Maritime Torts and Casualty Committee  / MLA Maritime Torts and Casualty Committee  / MLA Maritime Torts and Passenger Ship Committee |                                                               |  |  |  |
| 1300 - 1400                | Tomotaka Fujita (Japan)  CMI & MLAUS Delegates networking lunch - Mercury & Rotunda, Hilton                                                                                                                 |                                                                                                                                                                                                                                                                                                                                                                                                                                                                                                                                                                                                                                                                                                                                                                                                                                                                                                                              |                                                               |  |  |  |

|                             | Regent, Hilton                                   | Sutton North & Centre, Hilton                                                                                                                            | Beekman, Hilton                                                                                                                                                                                              | Sutton South, Hilton                                                                                                                                                                                                                                                                                                                                                                                                                                     |
|-----------------------------|--------------------------------------------------|----------------------------------------------------------------------------------------------------------------------------------------------------------|--------------------------------------------------------------------------------------------------------------------------------------------------------------------------------------------------------------|----------------------------------------------------------------------------------------------------------------------------------------------------------------------------------------------------------------------------------------------------------------------------------------------------------------------------------------------------------------------------------------------------------------------------------------------------------|
| 1400 - 1530                 | Cont/ General Average                            | CMI Offshore Activities IWG / MLA Offshore Industries Committee Chairs: Patrick Griggs and David R Walker                                                | Session 5  The Liability of Classification Societies revisited — CMI Liability of Classification Society IWG / with a representative from MLAUS IOSC Committee Chairs: Karl-Johan Gombrii and Robert G Clyne | Session 6  Maritime Security and the degree of comfort being offered by flag states and international conventions CMI Ship Finance Security IWG / MLA Marine Financing Committee Chairs: Ann Fenech, and Marjorie F Krumholz Joint sitting with CMI Cross Border Insolvency IWG / Maritime Bankruptcy and Insolvency Committee Continuing/                                                                                                               |
| 1530 - 1600                 |                                                  | Tea & Coffee -                                                                                                                                           | - Promenade, 2 <sup>nd</sup> Floor Hilton                                                                                                                                                                    |                                                                                                                                                                                                                                                                                                                                                                                                                                                          |
| 1600 – 1700                 | Cont/ General Average                            | Cont/ CMI Offshore Activities IWG / MLA Offshore Industries Committee - Discussion programme tba                                                         | Session 8  Towards a reformulation of principles of the Lex Maritima CMI Lex Maritima IWG / Reps from MLAUS IOSC Committee Chair: Eric van Hooydonk                                                          | Cont  Session 7  CMI Cross Border Insolvency IWG / Maritime Bankruptcy and Insolvency Committee Chairs: Chris Davis and John E Bradley Recent cross-border trends and developments affecting shipping insolvencies, including the interplay of maritime and bankruptcy law, and the potential need for a protocol to the UNCITRAL Model Law addressing in rem actions. Joint sitting with CMI Ship Finance Security IWG / MLA Marine Financing Committee |
| 1815<br>1830 – 2030<br>2030 | Reception for registere courtyard, with visit to | e Hilton Hotel for short walk to Rockefeller ed CMI Conference delegates and accompand the Top of the Rock observation deck lotel (transport on request) |                                                                                                                                                                                                              | lders, in the Rock Centre Café                                                                                                                                                                                                                                                                                                                                                                                                                           |

|             | LLEL WITH CMI IWO Whither the CMI? - | AVERAGE CONFERENCE G AND MLAUS COMMITTEE the debate continues or NMLA Presidents in attendance ba                                                                                              |                    | AUS                                                                                                                                                                                                                                  |                                                                                                                                                                                        |
|-------------|--------------------------------------|------------------------------------------------------------------------------------------------------------------------------------------------------------------------------------------------|--------------------|--------------------------------------------------------------------------------------------------------------------------------------------------------------------------------------------------------------------------------------|----------------------------------------------------------------------------------------------------------------------------------------------------------------------------------------|
|             | Regent, Hilton                       | Sutton North                                                                                                                                                                                   | /Centre Hilton     | Madison, Hilton                                                                                                                                                                                                                      | Sutton South, Hilton                                                                                                                                                                   |
| 0900 - 1030 | Cont/ General Average                | Session 9                                                                                                                                                                                      |                    | Session 11                                                                                                                                                                                                                           | Session 12                                                                                                                                                                             |
|             |                                      | CMI Cybercrime in Shipping IWG / MLA Cybersecurity Committee / MLA Website and Technology Committee Chairs: Joseph A Walsh, Nash Bilisoly, Blythe Daly and Robert Hoepel  Cont after teabreak/ |                    | Maritime arbitration<br>awards, the New York<br>Convention, and the<br>enforcement of awards in<br>various jurisdictions<br>CMI Arbitration IWG /<br>MLA Arbitration and<br>ADR Committee<br>Chairs: Luc Grellet and Leo<br>G Kailas | Current issues of Polar Shipping Law - CMI Polar Shipping IWG / MLA International Organisations, Conventions, and Standards Committee (IOSC) Chairs: Aldo Chircop and Phillip A Buhler |
| 1030 - 1100 |                                      | Te                                                                                                                                                                                             | or Hilton          |                                                                                                                                                                                                                                      |                                                                                                                                                                                        |
| _           | Regent, Hilton                       | Sutton North/Centre, Hilton                                                                                                                                                                    | Beekman, Hilton    | Madison, Hilton                                                                                                                                                                                                                      | Sutton South, Hilton                                                                                                                                                                   |
| 1100 – 1200 | Cont/<br>General Average             | Cont/  Session 10  Cybercrime in Shipping:  Cybercrime in Shipping:  CMI Ship Nomenclature IWG                                                                                                 |                    | Session 14  Liability for Wrongful Arrest                                                                                                                                                                                            | Cont/ CMI Polar Shipping IWG/ MLA IOSC                                                                                                                                                 |
|             |                                      | Case study on the Port of<br>Antwerp Hackers                                                                                                                                                   | Chair: Frank Nolan | CMI Arrest IWG/ MLA Practice and Procedure Committee Chairs: Giorgio Berlingieri and Gina M Venezia                                                                                                                                  |                                                                                                                                                                                        |

| 1200 - 1300 |                          | Piracy update CMI Acts of Piracy and Maritime Violence IWG / MLAUS Maritime Criminal Law Committee Chair: Andrew Taylor                                                                                                                                                                                                    | Legal issues of unmanned craft CMI Unmanned craft IWG / MLA Regulation of Vessel Operations, Safety, Security and Navigation Committee Chairs: Tom Birch Reynardson, Lawrence I Kiern | Judicial Sales Update CMI Judicial Sales IWG / MLA Practice and Procedure Committee Chairs: Henry Hai Li and Gina M Venezia                                                                                                                | Cont/ CMI Polar Shipping IWG / MLA IOSC                       |
|-------------|--------------------------|----------------------------------------------------------------------------------------------------------------------------------------------------------------------------------------------------------------------------------------------------------------------------------------------------------------------------|---------------------------------------------------------------------------------------------------------------------------------------------------------------------------------------|--------------------------------------------------------------------------------------------------------------------------------------------------------------------------------------------------------------------------------------------|---------------------------------------------------------------|
| 1300 - 1400 | MLAUS Board and          | egates networking lunch – Mercu<br>CMI EXCO lunch at NY Yacht C                                                                                                                                                                                                                                                            | lub                                                                                                                                                                                   |                                                                                                                                                                                                                                            |                                                               |
| 1400 - 1530 | Cont/ General Average    |                                                                                                                                                                                                                                                                                                                            | Sutton North/Centre, Hilton  Session 18                                                                                                                                               |                                                                                                                                                                                                                                            | Sutton South, Hilton  Cont/  CMI Polar Shipping IWG/ MLA IOSC |
|             |                          | Recent reforms of domestic maritime laws and EU Shipping Law update  CMI recurring topic, presented by a selection of NMLA members  Vincent Power, CMI Rapporteur on EU Shipping Law, plus five invited speakers (one from USA), with interventions from the floor and discussion  Chairs: John Hare and Kevin G O'Donovan |                                                                                                                                                                                       |                                                                                                                                                                                                                                            |                                                               |
| 1530 - 1600 | Regent, Hilton           | Sutton North/Centre                                                                                                                                                                                                                                                                                                        | a & Coffee – Promenade, 2 <sup>nd</sup> Flo                                                                                                                                           | or Hilton<br>Beekman, Hilton                                                                                                                                                                                                               | Sutton South, Hilton                                          |
| 1600 - 1700 | Cont/<br>General Average | Session 19 CMI Marine Insurance IWG / Insurance and General Average Chairs: Joseph Grasso and And                                                                                                                                                                                                                          | ge Committee rew C Wilson  Legal issues re at Sea - John F CMI Refugee / MLA Regula                                                                                                   | Session 20   Current pressing maritime problems - Legal issues relating to Refugee MiGgration at Sea - John Hare   CMI Refugee Migration at Sea Committee   MLA Regulation of Vessel Operations, Safety, Security and Navigation Committee |                                                               |
|             |                          |                                                                                                                                                                                                                                                                                                                            | response at see International A (International Chairs: Olivia Treatment of Maritime Acc                                                                                               | Assues relating to pandemic A – Bud Darr (Cruise Lines Association) with Natalie Shaw Chamber of Shipping) Murray, CMI Fair Seafarers in the event of a ident IWG / Lawrence I. B Regulation of Vessel                                     |                                                               |

|              |                                                                                        |                                                                    |                               | Operations, Safety, Security ar<br>Navigation Committee | nd                            |
|--------------|----------------------------------------------------------------------------------------|--------------------------------------------------------------------|-------------------------------|---------------------------------------------------------|-------------------------------|
| 1800 - 1930  | NICHOLAS HEALY                                                                         | New York University, Downtown Campus                               |                               |                                                         |                               |
|              | MEMORIAL                                                                               | 40 Washington Square Park South (entrance on W 4 <sup>th</sup> St) |                               |                                                         |                               |
|              | LECTURE                                                                                | Admission to all (event ticket reserva                             |                               |                                                         |                               |
|              |                                                                                        | Snacks and drinks will kindly be pro                               |                               |                                                         |                               |
|              |                                                                                        | Guides and transport to and from N                                 |                               |                                                         |                               |
|              | <b>'</b>                                                                               | *                                                                  |                               |                                                         |                               |
| FRIDAY 6 MAY | - MLAUS ANNUAL GEN                                                                     | NERAL MEETING AND CMI PLENAR                                       | Y AND ASSI                    | EMBLY                                                   |                               |
|              | LAUS CLE PROGRAMM                                                                      |                                                                    |                               |                                                         |                               |
| 0930 - 1200  |                                                                                        | al Meeting - attendance open to all                                |                               |                                                         |                               |
|              | Guides will be on standby to accompany delegates from the Hilton to the AGM and return |                                                                    |                               |                                                         |                               |
| 1230 -1330   |                                                                                        | CMI & ML                                                           | AUS Deleg                     | ates light lunch - Hilton                               |                               |
|              | Trianon Ballroom, Hilton Sutton North & Centre, Hilton                                 |                                                                    |                               |                                                         | & Centre, Hilton              |
| 1330 - 1430  | CMI Plenary                                                                            |                                                                    |                               |                                                         |                               |
|              | Session 22                                                                             |                                                                    |                               | on 22                                                   |                               |
|              |                                                                                        |                                                                    |                               |                                                         |                               |
|              | Young CMI / Young MLAUS CLE programme                                                  |                                                                    |                               |                                                         |                               |
|              |                                                                                        |                                                                    |                               | Blythe Daly and Robert Hoepel                           |                               |
| 1430 - 1500  | Tea & Coffee – Promenade, 2 <sup>nd</sup> Floor Hilton                                 |                                                                    |                               |                                                         |                               |
|              | Trianon Ballroom,Hilton                                                                |                                                                    | Sutton South & Regent, Hilton |                                                         | Sutton North & Centre, Hilton |
| 1500 - 1700  | CMI Assembly                                                                           |                                                                    | cont/ Young CMI / Young MLAUS |                                                         | cont/ MLA CLE Programme       |
|              |                                                                                        |                                                                    | programme presentations       |                                                         | presentations                 |
|              | -                                                                                      | s. Informal attendance open to all                                 |                               |                                                         |                               |
| 1715 - 1745  | CMI EXCO meeting #2 Clinton, Hilton                                                    |                                                                    |                               |                                                         |                               |
| 1800 - 1930  | Predinner cocktails Petit Trianon, Hilton Hotel                                        |                                                                    |                               |                                                         |                               |

The Madison Room of the Hilton is available all day Wednesday should it be needed. Capacity 100 pax theatre, 60 classroom

- In-house Counsel Committee
- Recreational Boating Committee
- Committee on Proctor Admissions
- Inland Waters and Towing Committee